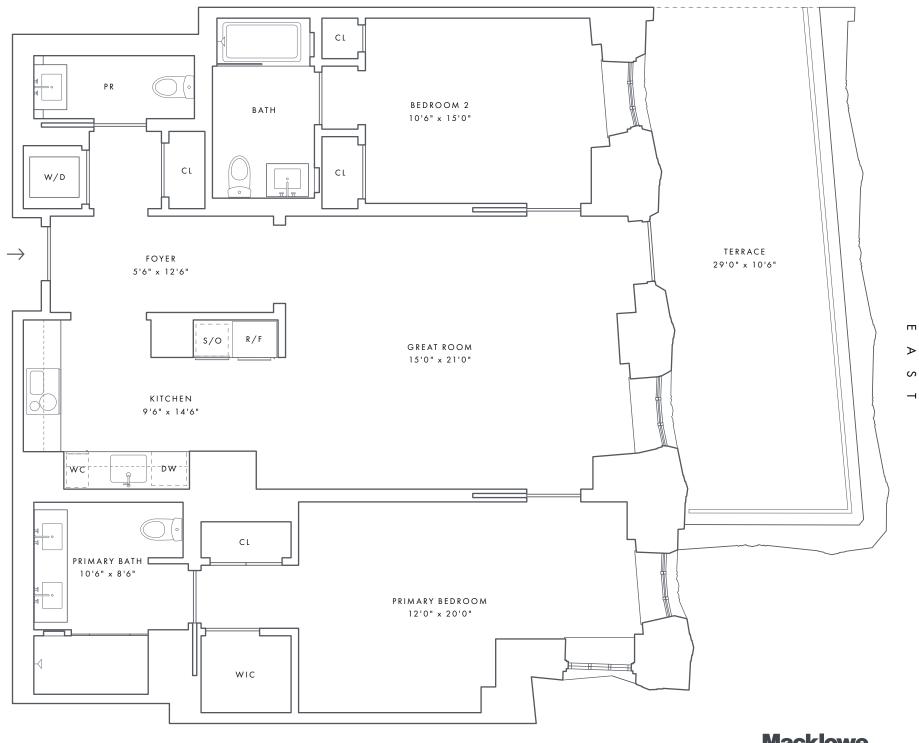

## **RESIDENCE 3010**

2 BEDROOMS 2 BATHROOMS 1 POWDER ROOM TERRACE

INTERIOR 1,370 SF | 127.3 SM

EXTERIOR 334 SF | 31.1 SM

TOTAL 1,704 SF | 158.4 SM