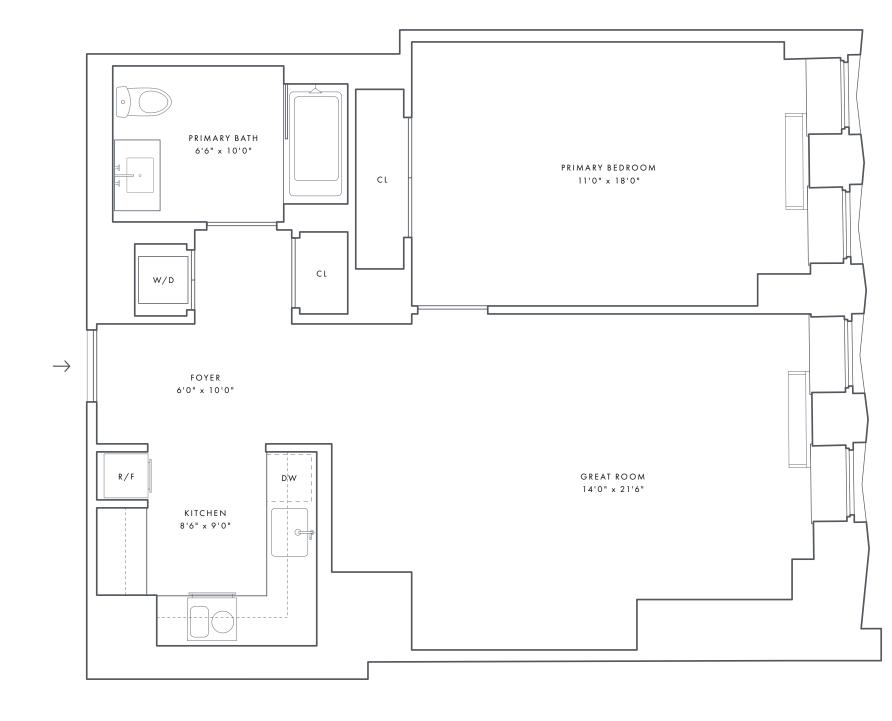

## **RESIDENCE** 1005-1205

1 BEDROOM 1 BATHROOM

INTERIOR 840 SF | 78.0 SM

0' 1' 2'

1/4" = 1'

NEW STREET

BROADWAY

4′