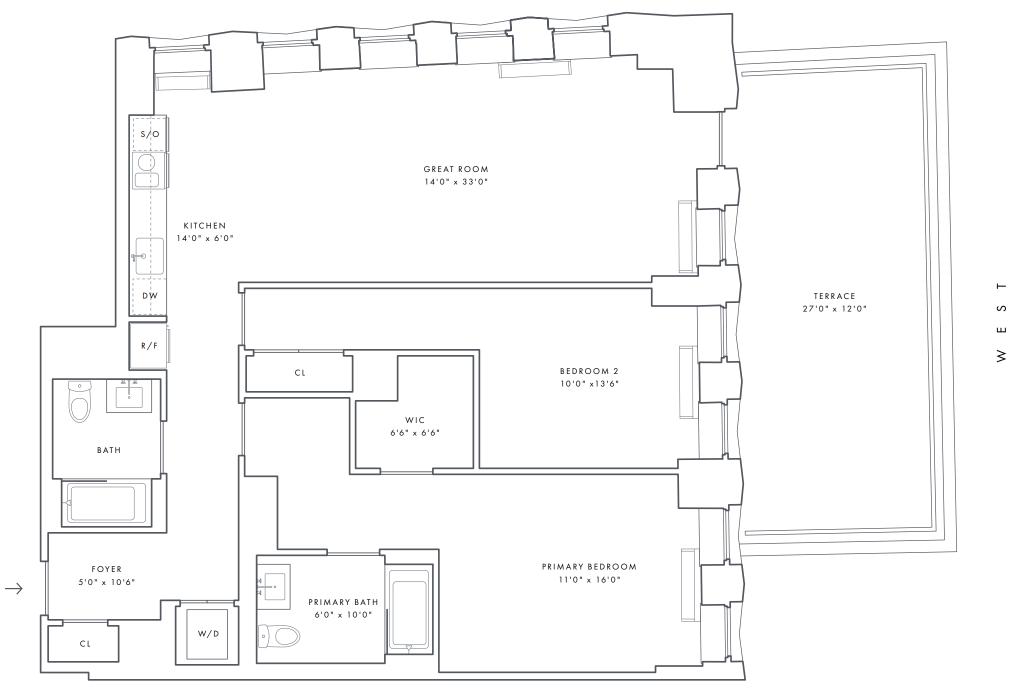

## **RESIDENCE 1011**

2 BEDROOMS 2 BATHROOMS TERRACE

INTERIOR 1,320 SF | 122.6 SM

EXTERIOR 396 SF | 37.0 SM

TOTAL 1,716 SF | 159.6 SM

0' 1' 2' 11 3/16" = 1' NØ NEW STREET BROADWAY

ш ≥

The complete offering terms are in an Offering Plan available from Sponsor. File No. CD 17-0216; Sponsor: MIP One Wall Street Acquisition LLC, 767 Fifth Avenue, 21 st Floor, New York, NY 10153. The unit layout, square footage, and dimensions are approximate and subject to normal construction variances and tolerances. Sponsor reserves the right to make changes in accordance with the terms of the offering plan. Plans and dimensions may contain minor variations from floor to floor. Equal Housing Opportunity.